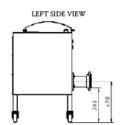

### THOMPSON 900 MIXER MINCER SPECIFICATIONS: (BASED ON 415 V / 50 HZ)

| The state of the s |     |                      |                  |                                   |                            |                                |                                |                        |  |
|--------------------------------------------------------------------------------------------------------------------------------------------------------------------------------------------------------------------------------------------------------------------------------------------------------------------------------------------------------------------------------------------------------------------------------------------------------------------------------------------------------------------------------------------------------------------------------------------------------------------------------------------------------------------------------------------------------------------------------------------------------------------------------------------------------------------------------------------------------------------------------------------------------------------------------------------------------------------------------------------------------------------------------------------------------------------------------------------------------------------------------------------------------------------------------------------------------------------------------------------------------------------------------------------------------------------------------------------------------------------------------------------------------------------------------------------------------------------------------------------------------------------------------------------------------------------------------------------------------------------------------------------------------------------------------------------------------------------------------------------------------------------------------------------------------------------------------------------------------------------------------------------------------------------------------------------------------------------------------------------------------------------------------------------------------------------------------------------------------------------------------|-----|----------------------|------------------|-----------------------------------|----------------------------|--------------------------------|--------------------------------|------------------------|--|
| Mir<br>Mo<br>(kV                                                                                                                                                                                                                                                                                                                                                                                                                                                                                                                                                                                                                                                                                                                                                                                                                                                                                                                                                                                                                                                                                                                                                                                                                                                                                                                                                                                                                                                                                                                                                                                                                                                                                                                                                                                                                                                                                                                                                                                                                                                                                                               | tor | Mix<br>Motor<br>(kW) | Bowl<br>Capacity | Mix<br>Capacity<br>Frut Trim (kg) | *Power<br>Supply<br>(Amps) | Full Load<br>Current<br>(Amps) | Ship Size<br>(cm)<br>L x W x H | Ship<br>Weight<br>(kg) |  |
| 4                                                                                                                                                                                                                                                                                                                                                                                                                                                                                                                                                                                                                                                                                                                                                                                                                                                                                                                                                                                                                                                                                                                                                                                                                                                                                                                                                                                                                                                                                                                                                                                                                                                                                                                                                                                                                                                                                                                                                                                                                                                                                                                              | í   | 1.1                  | 100 L            | 60                                | 20                         | 11                             | 107 x 82 x 122                 | 370                    |  |
| 5.                                                                                                                                                                                                                                                                                                                                                                                                                                                                                                                                                                                                                                                                                                                                                                                                                                                                                                                                                                                                                                                                                                                                                                                                                                                                                                                                                                                                                                                                                                                                                                                                                                                                                                                                                                                                                                                                                                                                                                                                                                                                                                                             | .5  | 1.1                  | 100 L            | 60                                | 32                         | 15                             | 107 x 82 x 122                 | 425                    |  |
| 7.                                                                                                                                                                                                                                                                                                                                                                                                                                                                                                                                                                                                                                                                                                                                                                                                                                                                                                                                                                                                                                                                                                                                                                                                                                                                                                                                                                                                                                                                                                                                                                                                                                                                                                                                                                                                                                                                                                                                                                                                                                                                                                                             | 5   | 1.1                  | 100 L            | 60                                | 40                         | 19                             | 107 x 82 x 122                 | 435                    |  |
| 9.                                                                                                                                                                                                                                                                                                                                                                                                                                                                                                                                                                                                                                                                                                                                                                                                                                                                                                                                                                                                                                                                                                                                                                                                                                                                                                                                                                                                                                                                                                                                                                                                                                                                                                                                                                                                                                                                                                                                                                                                                                                                                                                             | .2  | 1.1                  | 100 L            | 60                                | 40                         | 22                             | 107 x 82 x 122                 | 440                    |  |