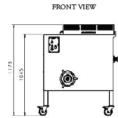

### THOMPSON 900 MIXER MINCER SPECIFICATIONS: (BASED ON 415 V / 50 HZ)

| The state of the s |     |                      |                  |                                   |                            |                                |                                |                        |  |
|--------------------------------------------------------------------------------------------------------------------------------------------------------------------------------------------------------------------------------------------------------------------------------------------------------------------------------------------------------------------------------------------------------------------------------------------------------------------------------------------------------------------------------------------------------------------------------------------------------------------------------------------------------------------------------------------------------------------------------------------------------------------------------------------------------------------------------------------------------------------------------------------------------------------------------------------------------------------------------------------------------------------------------------------------------------------------------------------------------------------------------------------------------------------------------------------------------------------------------------------------------------------------------------------------------------------------------------------------------------------------------------------------------------------------------------------------------------------------------------------------------------------------------------------------------------------------------------------------------------------------------------------------------------------------------------------------------------------------------------------------------------------------------------------------------------------------------------------------------------------------------------------------------------------------------------------------------------------------------------------------------------------------------------------------------------------------------------------------------------------------------|-----|----------------------|------------------|-----------------------------------|----------------------------|--------------------------------|--------------------------------|------------------------|--|
| Mir<br>Mo<br>(kV                                                                                                                                                                                                                                                                                                                                                                                                                                                                                                                                                                                                                                                                                                                                                                                                                                                                                                                                                                                                                                                                                                                                                                                                                                                                                                                                                                                                                                                                                                                                                                                                                                                                                                                                                                                                                                                                                                                                                                                                                                                                                                               | tor | Mix<br>Motor<br>(kW) | Bowl<br>Capacity | Mix<br>Capacity<br>Frut Trim (kg) | *Power<br>Supply<br>(Amps) | Full Load<br>Current<br>(Amps) | Ship Size<br>(cm)<br>L x W x H | Ship<br>Weight<br>(kg) |  |
| 4                                                                                                                                                                                                                                                                                                                                                                                                                                                                                                                                                                                                                                                                                                                                                                                                                                                                                                                                                                                                                                                                                                                                                                                                                                                                                                                                                                                                                                                                                                                                                                                                                                                                                                                                                                                                                                                                                                                                                                                                                                                                                                                              | í   | 1.1                  | 100 L            | 60                                | 20                         | 11                             | 107 x 82 x 122                 | 370                    |  |
| 5.                                                                                                                                                                                                                                                                                                                                                                                                                                                                                                                                                                                                                                                                                                                                                                                                                                                                                                                                                                                                                                                                                                                                                                                                                                                                                                                                                                                                                                                                                                                                                                                                                                                                                                                                                                                                                                                                                                                                                                                                                                                                                                                             | .5  | 1.1                  | 100 L            | 60                                | 32                         | 15                             | 107 x 82 x 122                 | 425                    |  |
| 7.                                                                                                                                                                                                                                                                                                                                                                                                                                                                                                                                                                                                                                                                                                                                                                                                                                                                                                                                                                                                                                                                                                                                                                                                                                                                                                                                                                                                                                                                                                                                                                                                                                                                                                                                                                                                                                                                                                                                                                                                                                                                                                                             | 5   | 1.1                  | 100 L            | 60                                | 40                         | 19                             | 107 x 82 x 122                 | 435                    |  |
| 9.                                                                                                                                                                                                                                                                                                                                                                                                                                                                                                                                                                                                                                                                                                                                                                                                                                                                                                                                                                                                                                                                                                                                                                                                                                                                                                                                                                                                                                                                                                                                                                                                                                                                                                                                                                                                                                                                                                                                                                                                                                                                                                                             | .2  | 1.1                  | 100 L            | 60                                | 40                         | 22                             | 107 x 82 x 122                 | 440                    |  |