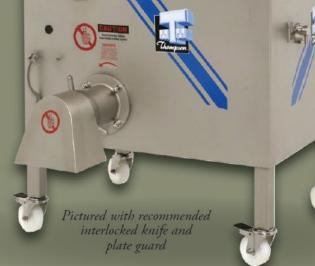

#### FEATURES OF THE THOMPSON 900 MIXER MINCER

- 4kW Helical Mince Drive delivers a more powerful performance ensures
  efficient discharge whilst minimizing squashing or pulping of the product
- Removable Stainless Steel Mixing Paddle enables thorough cleaning and sanitization (Quick Release, Heavy Duty)
- Reciprocate Mixing Action ensures an efficient mix and dispensation of the product
- Safety Interlocked and Counter-balanced Dome Lid complete with viewing grills (coded magnet)
- Compact Design with only 950mm x 700mm of floor area required (excluding the barrel and accessories)
- · 42 Series (130mm) or 32 Series (90mm) cutting head sizes
- Low Loading Height (1045mm)
- · Smooth Corners and Surface Finish reduce cleaning down times.
- · 24V AC control circuit
- · Full Overload Protection for motors
- · Heavy Duty Stainless Steel Castors (2 lockable) for mobility
- High Quality 304 Stainless Steel machine body, barrel, feedscrew, lockring and mixing paddle
- Fully Seam Welded Bowl Welded both inside and outside

#### **OPTIONS INCLUDE:**

- 5.5kW, 7.5kW, 9.2kW Mince Motors
- Foot pedal operation
- Feedscrew knife and plate carriage
- Gemini systems
- De-bone / De-gristle cutting systems
- Ingredients or liquid pouring channel to lid
- Feedscrew ejector to remove feedscrew, knife and plate.