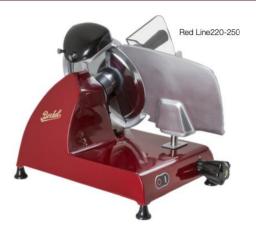

#### Red Line 220-250 & Red Line 300

Red Line encompasses all the technology of a professional Berkel meat slicer in a compact unit. This professional electric slicer is elegant and lightweight and is made of a special aluminium alloy.

#### Features:

- Extremely compact in size
- Special aluminium alloy structure
- Food grade aluminium blade cover
- Chromed steel blade with professional profile reduces waste and ensures even slices
- Professional motor for amazing results
- Fixed blade guard for safe cleaning
- Slice capacity up to 14mm (220/250 slicers), up to 12mm (300 slicer)
- Built-in sharpener
- Professional push-button panel with LED indicators
- Removable meat carriage for easy cleaning