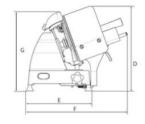

Built-in Sharpener

| Specifications:                              | RL220           | RL250           | RL300           |
|----------------------------------------------|-----------------|-----------------|-----------------|
| Blade Diameter                               | 220mm           | 250mm           | 300mm           |
| Maximum Slice Thickness                      | 14mm            | 14mm            | 12mm            |
| Size: Width (F) x Depth (L) x Height (D)(mm) | 505 x 580 x 395 | 505 x 570 x 395 | 475 x 630 x 480 |
| Cutting Capacity Round                       | 168mm           | 178mm           | 230mm           |
| Cutting Capacity Rectangle mm                | 185 x 160 H     | 185 x 175 H     | 245 x 225 H     |
| Motor 240V                                   | 190W            | 190W            | 310W            |
| Weight                                       | 22kg            | 22kg            | 27kg            |