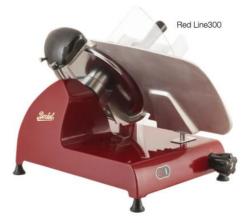

#### Red Line 220-250 & Red Line 300

Red Line encompasses all the technology of a professional Berkel meat slicer in a compact unit. This professional electric slicer is elegant and lightweight and is made of a special aluminium alloy.

The steel blade ensures a perfect cut to make thin and even slices while reducing waste. The built-in sharpener enhances blade efficiency and durability. The slice deflector, blade cover, and meat table can be removed easily to ensure quick and accurate cleaning operations.

#### Features:

- Extremely compact in size
- Special aluminium alloy structure
- Food grade aluminium blade cover
- Chromed steel blade with professional profile reduces waste and ensures even slices
- Professional motor for amazing results
- Fixed blade guard for safe cleaning
- Slice capacity up to 14mm (220/250 slicers), up to 12mm (300 slicer)
- Built-in sharpener
- Professional push-button panel with LED indicators
- Removable meat carriage for easy cleaning