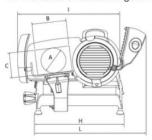

Built-in Sharpener

| Specifications:                              | RL220           | RL250           | RL300           |
|----------------------------------------------|-----------------|-----------------|-----------------|
| Blade Diameter                               | 220mm           | 250mm           | 300mm           |
| Maximum Slice Thickness                      | 14mm            | 14mm            | 12mm            |
| Size: Width (F) x Depth (L) x Height (D)(mm) | 505 x 580 x 395 | 505 x 570 x 395 | 475 x 630 x 480 |
| Cutting Capacity Round                       | 168mm           | 178mm           | 230mm           |
| Cutting Capacity Rectangle mm                | 185 x 160 H     | 185 x 175 H     | 245 x 225 H     |
| Motor 240V                                   | 190W            | 190W            | 310W            |
| Weight                                       | 22kg            | 22kg            | 27kg            |