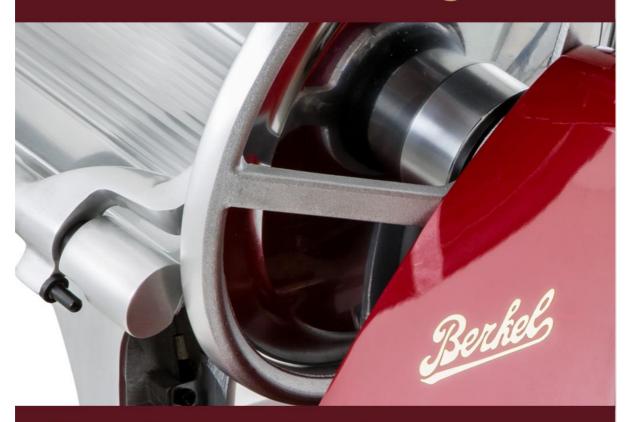

#### Red Line 220-250 & Red Line 300

Red Line encompasses all the technology of a professional Berkel meat slicer in a compact unit. This professional electric slicer is elegant and lightweight and is made of a special aluminium alloy.

The steel blade ensures a perfect cut to make thin and even slices while reducing waste. The built-in sharpener enhances blade efficiency and durability. The slice deflector, blade cover, and meat table can be removed easily to ensure quick and accurate cleaning operations.

Built-in Sharpener

| Specifications:                              | RL220           | RL250           | RL300           |
|----------------------------------------------|-----------------|-----------------|-----------------|
| Blade Diameter                               | 220mm           | 250mm           | 300mm           |
| Maximum Slice Thickness                      | 14mm            | 14mm            | 12mm            |
| Size: Width (F) x Depth (L) x Height (D)(mm) | 505 x 580 x 395 | 505 x 570 x 395 | 475 x 630 x 480 |
| Cutting Capacity Round                       | 168mm           | 178mm           | 230mm           |
| Cutting Capacity Rectangle mm                | 185 x 160 H     | 185 x 175 H     | 245 x 225 H     |
| Motor 240V                                   | 190W            | 190W            | 310W            |
| Weight                                       | 22kg            | 22kg            | 27kg            |