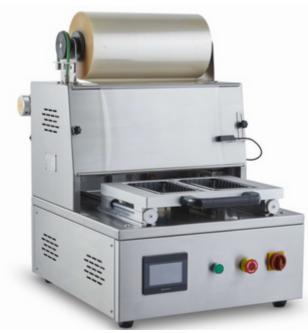

## GAS FLUSH MAP TRAY SEALER

## **MOULD FORMAT**

X 2 trays 150mm x 220mm trays x 60mm deep OR x1 330mm x 220mm tray by 60mm deep

## FS400T-E

## By Food industry services

| Max. Tray Dimension(mm)      | 330×220×60    |
|------------------------------|---------------|
| Max. Width of Film(mm)       | 390           |
| Max. Diameter of Film(mm)    | 220           |
| Packing Speed(cycle/min)     | 2-3           |
| Vacuum Pump(cbm/hour)        | 20            |
| Air Exchanging Rate(%)       | ≥99           |
| Electrical Requirement(v/hz) | 220/50 110/60 |
| Consume Power(kw)            | 3             |
| N.W(kg)                      | 130           |
| G.W(kg)                      | 150           |
| Machine Dimension(mm)        | 690×900×1350  |
| Shipping Dimension(mm)       | 790×1000×1550 |