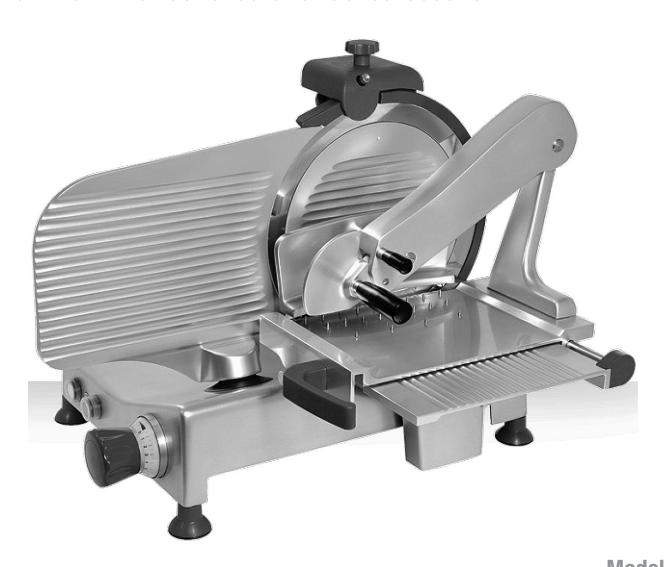

The MAN300VX-BV and the MAN370VX-BV Plus belt-driven manual vertical slicers are heavy duty machines designed for slicing a range of meat products including raw ham. Perfect slicers for delicatessens.

## 300VX-BV 370VX-BV Plus

**Vertical Slicers** 

**C€** Approved

The heavy duty MAN300VX-BV and the MAN370VX-BV Plus belt-driven manual vertical slicers have been designed to handle meats of all kinds.

- Built-in blade sharpener
- Adjustable slice thickness up to 16mm
- Forced ventilation to motor
- NVR\*
- Blade ring guard
- Blade diameter: 300mm, 370mm
- Mechanical safety interlock to prevent the blade being exposed when the carriage is removed for cleaning
- Vertical clamping device
- Large meat tray
- 370VX-BV Plus is fitted with a large aluminium meat arm
- CE approved