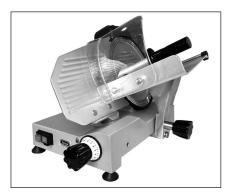

The CELPRO250 & 300XL manual slicers are light duty and belt-driven. They are ideal for caterers, restaurants, small/medium kitchens and delicatessens.

## Model CELPRO **Belt Driven Slicers**

The built-in sharpener is simple and safe to operate.

Precision adjustment of slice thickness.

The CELPR0250 and 300XL belt-driven food slicers have been designed for precision slicing. Perfect for small cafés, restaurants and convenience stores.

Features:

- Removable carriage for easy cleaning.
- Micrometric adjusting knob • allows for cutting of slices up to 12mm (CELPR0250); 15mm (CELPR0300XL).
- Self contained inbuilt and • shielded sharpening device.
- Forced ventilation to motor. •
- Belt driven blade. •
- Blade ring guard. •
- Low voltage switching. •
- Safety guard.

•

- Extended LSD handle. •
- Mechanical safety interlock • to prevent the blade being exposed when the carriage is removed for cleaning.

## **SPECIFICATIONS**

|                           | 250     | 300XL        |  |
|---------------------------|---------|--------------|--|
| Dimensions (mm)           |         |              |  |
| Width                     | 290     | 330          |  |
| Depth                     | 445     | 480          |  |
| Height                    | 350     | 420          |  |
| Product Table (mm)        | 210x215 | 235x260      |  |
| Blade (mm)                | 250     | 300          |  |
| Power                     | 180W    | 220W         |  |
| 240V single phase motor   | 50Hz    | 50Hz         |  |
| Operating Temp Range      | +5°0    | +5°C - +40°C |  |
| Net weight (kg)           | 13.5    | 23           |  |
| Max. Slice thickness (mm) | 12      | 15           |  |
| IP Rating                 | 21      | 21           |  |