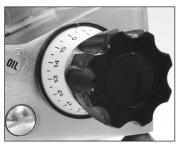

## **SPECIFICATIONS**

|                           | 250     | 300XL        |  |
|---------------------------|---------|--------------|--|
| Dimensions (mm)           |         |              |  |
| Width                     | 290     | 330          |  |
| Depth                     | 445     | 480          |  |
| Height                    | 350     | 420          |  |
| Product Table (mm)        | 210x215 | 235x260      |  |
| Blade (mm)                | 250     | 300          |  |
| Power                     | 180W    | 220W         |  |
| 240V single phase motor   | 50Hz    | 50Hz         |  |
| Operating Temp Range      | +5°0    | +5°C - +40°C |  |
| Net weight (kg)           | 13.5    | 23           |  |
| Max. Slice thickness (mm) | 12      | 15           |  |
| IP Rating                 | 21      | 21           |  |