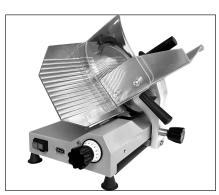

The CELPRO250 & 300XL manual slicers are light duty and belt-driven. They are ideal for caterers, restaurants, small/medium kitchens and delicatessens.

## Model CELPRO **Belt Driven Slicers**

The built-in sharpener is simple and safe to operate.

Precision adjustment of slice thickness.

The CELPR0250 and 300XL belt-driven food slicers have been designed for precision slicing. Perfect for small cafés, restaurants and convenience stores.

Features:

- Removable carriage for easy cleaning.
- Micrometric adjusting knob • allows for cutting of slices up to 12mm (CELPR0250); 15mm (CELPR0300XL).
- Self contained inbuilt and • shielded sharpening device.
- Forced ventilation to motor. •
- Belt driven blade. •
- Blade ring guard. •
- Low voltage switching. •
- Safety guard.

•

- Extended LSD handle. •
- Mechanical safety interlock • to prevent the blade being exposed when the carriage is removed for cleaning.

## **SPECIFICATIONS**

|                           | 250     | 300XL        |  |
|---------------------------|---------|--------------|--|
| Dimensions (mm)           |         |              |  |
| Width                     | 290     | 330          |  |
| Depth                     | 445     | 480          |  |
| Height                    | 350     | 420          |  |
| Product Table (mm)        | 210x215 | 235x260      |  |
| Blade (mm)                | 250     | 300          |  |
| Power                     | 180W    | 220W         |  |
| 240V single phase motor   | 50Hz    | 50Hz         |  |
| Operating Temp Range      | +5°0    | +5°C - +40°C |  |
| Net weight (kg)           | 13.5    | 23           |  |
| Max. Slice thickness (mm) | 12      | 15           |  |
| IP Rating                 | 21      | 21           |  |