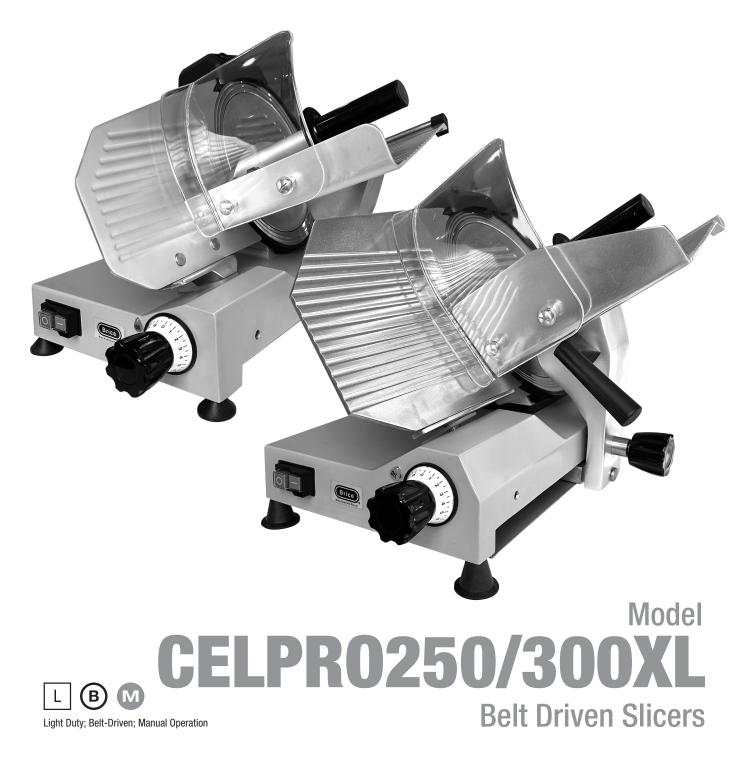

## Model CELPRO **Belt Driven Slicers**

The built-in sharpener is simple and safe to operate.

Precision adjustment of slice thickness.

The CELPR0250 and 300XL belt-driven food slicers have been designed for precision slicing. Perfect for small cafés, restaurants and convenience stores.

Features:

- Removable carriage for easy cleaning.
- Micrometric adjusting knob • allows for cutting of slices up to 12mm (CELPR0250); 15mm (CELPR0300XL).
- Self contained inbuilt and • shielded sharpening device.
- Forced ventilation to motor. •
- Belt driven blade. •
- Blade ring guard. •
- Low voltage switching. •
- Safety guard.