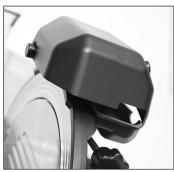

Features:

- Removable carriage for easy cleaning.
- Micrometric adjusting knob • allows for cutting of slices up to 12mm (CELPR0250); 15mm (CELPR0300XL).
- Self contained inbuilt and • shielded sharpening device.
- Forced ventilation to motor. •
- Belt driven blade. •
- Blade ring guard. •
- Low voltage switching. •
- Safety guard.