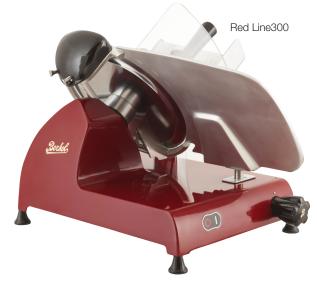

## Red Line 220-250 & Red Line 300

Red Line encompasses all the technology of a professional Berkel meat slicer in a compact unit. This professional electric slicer is elegant and lightweight and is made of a special aluminium alloy.

The steel blade ensures a perfect cut to make thin and even slices while reducing waste. The built-in sharpener enhances blade efficiency and durability. The slice deflector, blade cover, and meat table can be removed easily to ensure quick and accurate cleaning operations.

## Features:

- Extremely compact in size
- Special aluminium alloy structure
- Food grade aluminium blade cover
- Chromed steel blade with professional profile reduces waste and ensures even slices
- Professional motor for amazing results
- Fixed blade guard for safe cleaning
- Slice capacity up to 14mm (220/250 slicers), up to 12mm (300 slicer)
- Built-in sharpener
- Professional push-button panel with LED indicators
- Removable meat carriage for easy cleaning