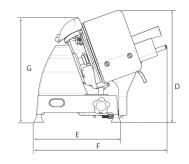

Built-in Sharpener

| Specifications:                              | RL220           | RL250           | RL300           |
|----------------------------------------------|-----------------|-----------------|-----------------|
| Blade Diameter                               | 220mm           | 250mm           | 300mm           |
| Maximum Slice Thickness                      | 14mm            | 14mm            | 12mm            |
| Size: Width (F) x Depth (L) x Height (D)(mm) | 505 x 580 x 395 | 505 x 570 x 395 | 475 x 630 x 480 |
| Cutting Capacity Round                       | 168mm           | 178mm           | 230mm           |
| Cutting Capacity Rectangle mm                | 185 x 160 H     | 185 x 175 H     | 245 x 225 H     |
| Motor 240V                                   | 190W            | 190W            | 310W            |
| Weight                                       | 22kg            | 22kg            | 27kg            |