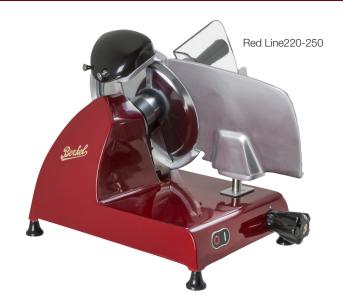

## Red Line 220-250 & Red Line 300

Red Line encompasses all the technology of a professional Berkel meat slicer in a compact unit. This professional electric slicer is elegant and lightweight and is made of a special aluminium alloy.

## Features:

- Extremely compact in size
- Special aluminium alloy structure
- Food grade aluminium blade cover
- Chromed steel blade with professional profile reduces waste and ensures even slices
- Professional motor for amazing results
- Fixed blade guard for safe cleaning
- Slice capacity up to 14mm (220/250 slicers), up to 12mm (300 slicer)
- Built-in sharpener
- Professional push-button panel with LED indicators
- Removable meat carriage for easy cleaning