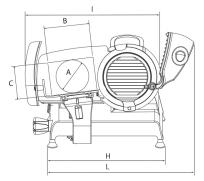

Built-in Sharpener

| Specifications:                              | RL220           | RL250           | RL300           |
|----------------------------------------------|-----------------|-----------------|-----------------|
| Blade Diameter                               | 220mm           | 250mm           | 300mm           |
| Maximum Slice Thickness                      | 14mm            | 14mm            | 12mm            |
| Size: Width (F) x Depth (L) x Height (D)(mm) | 505 x 580 x 395 | 505 x 570 x 395 | 475 x 630 x 480 |
| Cutting Capacity Round                       | 168mm           | 178mm           | 230mm           |
| Cutting Capacity Rectangle mm                | 185 x 160 H     | 185 x 175 H     | 245 x 225 H     |
| Motor 240V                                   | 190W            | 190W            | 310W            |
| Weight                                       | 22kg            | 22kg            | 27kg            |