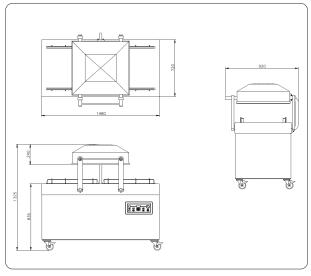

al at no extra cost: Cut-off seal/Wide seal (10 mm)
- Easy-to-remove silicone holders for easy cleaning
- Digital time control with ten-program memory as standard
- Soft Air as standard to protect the product and vacuum bag
- Stainless steel casing and flat working plate
- Supplied with four insert plates for a faster cycle and good product positioning
- IP-65 classification

#### **Opties**

- 1-2 Cut-off seal/Bi-Active seal
- Sensor control
- Advanced Control System (ACS)
- Liquid control
- Gas flush (incl. compressed air connection)
- Connection for external pump
- (Lightweight) bag clamp

## **Accessories**

- Thermal label printer (only in combination with ACS)
- Inclined insert plate (for liquids and powders)
- Maintenance set for standard maintenance







### **Dimensions mm**







#### Henkelman BV

Titaniumlaan 10 5221 CK 's-Hertogenbosch The Netherlands +31 73 621 36 71

# Sales support

info@henkelman.com