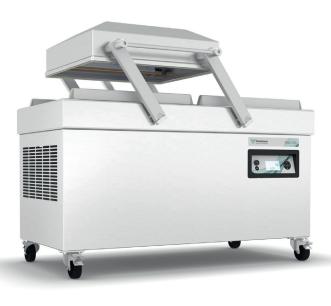

# **Polar 2-50**

#### **Characteristics**

- Supplied with two sealing bars as standard (front/rear)
- Double seal as standard (two sealing wires).
  Optional at no extra cost: Cut-off seal/Wide seal (10 mm)
- Easy-to-remove silicone holders for easy cleaning
- Digital time control with ten-program memory as standard
- Soft Air as standard to protect the product and vacuum bag
- Stainless steel casing and flat working plate
- Supplied with four insert plates for a faster cycle and good product positioning
- IP-65 classification