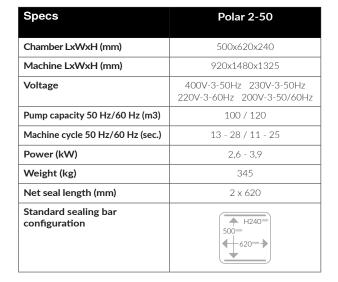

onal at no extra cost: Cut-off seal/Wide seal (10 mm)
- Easy-to-remove silicone holders for easy cleaning
- Digital time control with ten-program memory as standard
- Soft Air as standard to protect the product and vacuum bag
- Stainless steel casing and flat working plate
- Supplied with four insert plates for a faster cycle and good product positioning
- IP-65 classification

#### **Opties**

- 1-2 Cut-off seal/Bi-Active seal
- Sensor control
- Advanced Control System (ACS)
- Liquid control
- Gas flush (incl. compressed air connection)
- Connection for external pump
- (Lightweight) bag clamp

## **Accessories**

- Thermal label printer (only in combination with ACS)
- Inclined insert plate (for liquids and powders)
- Maintenance set for standard maintenance







### **Dimensions mm**







#### Henkelman BV

Titaniumlaan 10 5221 CK 's-Hertogenbosch The Netherlands +31 73 621 36 71

# Sales support

info@henkelman.com