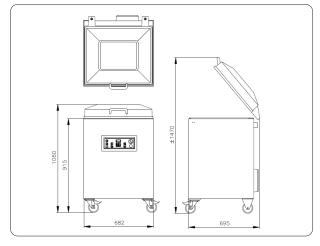

#### **Accessories**

- Thermal label printer (only in combination with ACS)
- Inclined insert plate (for vacuum packing liquids and powders)
- Maintenance set for standard maintenance

| Specs                                | Falcon 52                                             |
|--------------------------------------|-------------------------------------------------------|
| Chamber LxWxH (mm)                   | 520x500x235                                           |
| Machine LxWxH (mm)                   | 695x682x1060                                          |
| Voltage                              | 400V-3-50Hz 230V-3-50Hz<br>220V-3-60Hz 200V-3-50/60Hz |
| Pump capacity 50 Hz/60 Hz (m3)       | 63 / 76                                               |
| Machine cycle 50 Hz/60 Hz (sec.)     | 12 - 27 / 11 - 24                                     |
| Power (kW)                           | 1,8 - 2,4                                             |
| Weight (kg)                          | 163                                                   |
| Net seal length (mm)                 | 2 x 505                                               |
| Sealing bar configuration - standard | H235mm<br>520mm<br>-500mm                             |

### Afmetingen mm