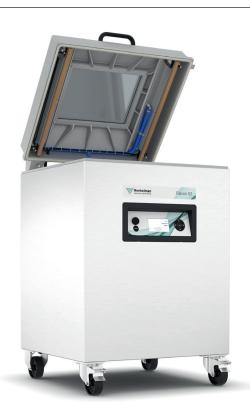

# Falcon 52

#### **Characteristics**

- Supplied with two sealing bars as standard (left/right)
- Double seal as standard (two sealing wires).

  Optional at no extra cost: Cut-off/Wide seal
- Easy-to-remove silicone holders for easy cleaning and maintenance
- Pump maintenance and cleaning program
- Digital time control with ten-program memory as standard
- Aluminium vacuum chamber and lid with viewing window
- Stainless steel casing
- Supplied with eight insert plates for a faster cycle and good product positioning