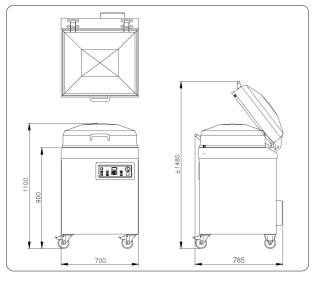

nal at no extra cost: Cut-off seal/Wide seal (10 mm)
- Easy-to-remove silicone holders for easy cleaning
- Digital time control with ten-program memory as standard
- Soft Air as standard to protect the product and vacuum bag
- Stainless steel casing and flat working plate
- Supplied with two insert plates for a faster cycle and good product positioning
- IP-65 classification

### **Opties**

- 1-2 Cut-off seal/Bi-Active seal
- Sensor control
- Advanced Control System (ACS)
- Liquid control
- Gas flush (incl. compressed air connection)
- Connection for external pump
- (Lightweight) bag clamp

#### **Accessories**

- Thermal label printer (only in combination with ACS)
- Inclined insert plate (for liquids and powders)
- Maintenance set for standard maintenance







## **Dimensions mm**







The Netherlands +31 73 621 36 71

#### Sales support

info@henkelman.com