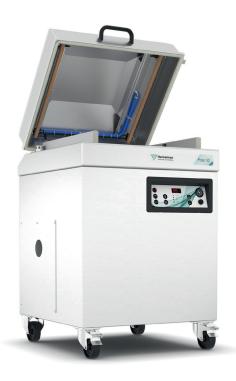

# Polar 52

#### **Characteristics**

- Supplied with two sealing bars as standard (left/right)
- Double seal as standard (two sealing wires).
  Optional at no extra cost: Cut-off seal/Wide seal (10 mm)
- Easy-to-remove silicone holders for easy cleaning
- Digital time control with ten-program memory as standard
- Soft Air as standard to protect the product and vacuum bag
- Stainless steel casing and flat working plate
- Supplied with two insert plates for a faster cycle and good product positioning
- IP-65 classification