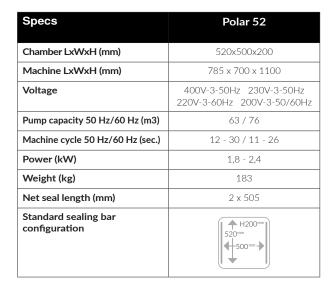

ional at no extra cost: Cut-off seal/Wide seal (10 mm)
- Easy-to-remove silicone holders for easy cleaning
- Digital time control with ten-program memory as standard
- Soft Air as standard to protect the product and vacuum bag
- Stainless steel casing and flat working plate
- Supplied with two insert plates for a faster cycle and good product positioning
- IP-65 classification

### **Opties**

- 1-2 Cut-off seal/Bi-Active seal
- Sensor control
- Advanced Control System (ACS)
- Liquid control
- Gas flush (incl. compressed air connection)
- Connection for external pump
- (Lightweight) bag clamp

#### **Accessories**

- Thermal label printer (only in combination with ACS)
- Inclined insert plate (for liquids and powders)
- Maintenance set for standard maintenance







## **Dimensions mm**







The Netherlands +31 73 621 36 71

#### Sales support

info@henkelman.com