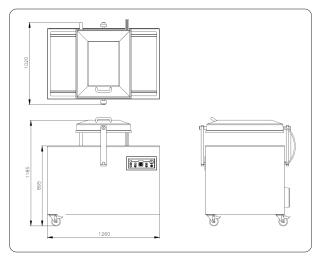

### **Accessories**

- Thermal label printer (only in combination with ACS)
- Inclined insert plate (for vacuum packing liquids and powders)
- Maintenance set for standard maintenance

| Specs                                | Falcon 2-70                                           |
|--------------------------------------|-------------------------------------------------------|
| Chamber LxWxH (mm)                   | 700x550x235                                           |
| Machine LxWxH (mm)                   | 1020x1260x1185                                        |
| Voltage                              | 400V-3-50Hz 230V-3-50Hz<br>220V-3-60Hz 200V-3-50/60Hz |
| Pump capacity 50 Hz/60 Hz (m3)       | 100 / 120                                             |
| Machine cycle 50 Hz/60 Hz (sec.)     | 13 - 27 / 11 - 24                                     |
| Power (kW)                           | 2,3 - 3,4                                             |
| Weight (kg)                          | 319                                                   |
| Net seal length (mm)                 | 2 x 545                                               |
| Sealing bar configuration - standard | H235mm<br>700mm<br>-550mm                             |

## **Dimensions mm**

Titaniumlaan 10 5221 CK 's-Hertogenbosch The Netherlands +31 73 621 36 71