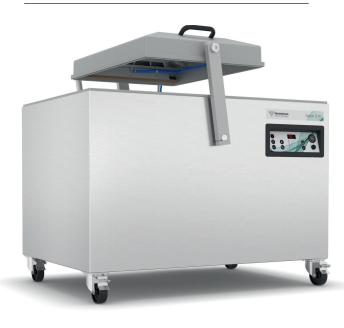

# Falcon 2-70

#### **Characteristics**

- Supplied with two sealing bars as standard (front/rear)
- Double seal as standard (two sealing wires).

  Optional at no extra cost: Cut-off/Wide seal
- Easy-to-remove silicone holders for easy cleaning and maintenance
- Pump maintenance and cleaning program
- Digital time control with ten-program memory as standard
- Aluminium vacuum chamber and lid with viewing window
- Stainless steel casing
- Supplied with eight insert plates for a faster cycle and good product positioning

### **Accessories**

- Thermal label printer (only in combination with ACS)
- Inclined insert plate (for vacuum packing liquids and powders)
- Maintenance set for standard maintenance

| Specs                                | Falcon 2-70                                           |
|--------------------------------------|-------------------------------------------------------|
| Chamber LxWxH (mm)                   | 700x550x235                                           |
| Machine LxWxH (mm)                   | 1020x1260x1185                                        |
| Voltage                              | 400V-3-50Hz 230V-3-50Hz<br>220V-3-60Hz 200V-3-50/60Hz |
| Pump capacity 50 Hz/60 Hz (m3)       | 100 / 120                                             |
| Machine cycle 50 Hz/60 Hz (sec.)     | 13 - 27 / 11 - 24                                     |
| Power (kW)                           | 2,3 - 3,4                                             |
| Weight (kg)                          | 319                                                   |
| Net seal length (mm)                 | 2 x 545                                               |
| Sealing bar configuration - standard | H235mm<br>700mm<br>-550mm                             |