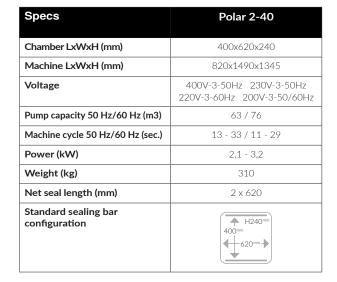

l at no extra cost: Cut-off seal/Wide seal (10 mm)
- Easy-to-remove silicone holders for easy cleaning
- Digital time control with ten-program memory as standard
- Soft Air as standard to protect the product and vacuum bag
- Stainless steel casing and flat working plate
- Supplied with four insert plates for a faster cycle and good product positioning
- IP-65 classification

#### **Opties**

- 1-2 Cut-off seal/Bi-Active seal
- Sensor control
- Advanced Control System (ACS)
- Liquid control
- Gas flush (incl. compressed air connection)
- Connection for external pump
- (Lightweight) bag clamp

#### **Accessories**

- Thermal label printer (only in combination with ACS)
- Inclined insert plate (for liquids and powders)
- Maintenance set for standard maintenance







#### **Dimensions mm**







### Henkelman BV

Titaniumlaan 10 5221 CK 's-Hertogenbosch The Netherlands +31 73 621 36 71

#### Sales support

info@henkelman.com

Service/technische support service@henkelman.com