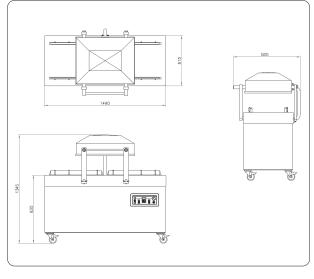

at no extra cost: Cut-off seal/Wide seal (10 mm)
- Easy-to-remove silicone holders for easy cleaning
- Digital time control with ten-program memory as standard
- Soft Air as standard to protect the product and vacuum bag
- Stainless steel casing and flat working plate
- Supplied with four insert plates for a faster cycle and good product positioning
- IP-65 classification

#### **Opties**

- 1-2 Cut-off seal/Bi-Active seal
- Sensor control
- Advanced Control System (ACS)
- Liquid control
- Gas flush (incl. compressed air connection)
- Connection for external pump
- (Lightweight) bag clamp

#### **Accessories**

- Thermal label printer (only in combination with ACS)
- Inclined insert plate (for liquids and powders)
- Maintenance set for standard maintenance







#### **Dimensions mm**







### Henkelman BV

Titaniumlaan 10 5221 CK 's-Hertogenbosch The Netherlands +31 73 621 36 71

#### Sales support

info@henkelman.com

Service/technische support service@henkelman.com