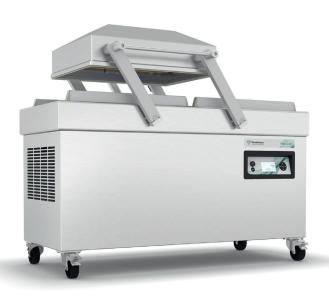

# **Polar 2-40**

#### **Characteristics**

- Supplied with two sealing bars as standard (front/rear)
- Double seal as standard (two sealing wires).
  Optional at no extra cost: Cut-off seal/Wide seal (10 mm)
- Easy-to-remove silicone holders for easy cleaning
- Digital time control with ten-program memory as standard
- Soft Air as standard to protect the product and vacuum bag
- Stainless steel casing and flat working plate
- Supplied with four insert plates for a faster cycle and good product positioning
- IP-65 classification